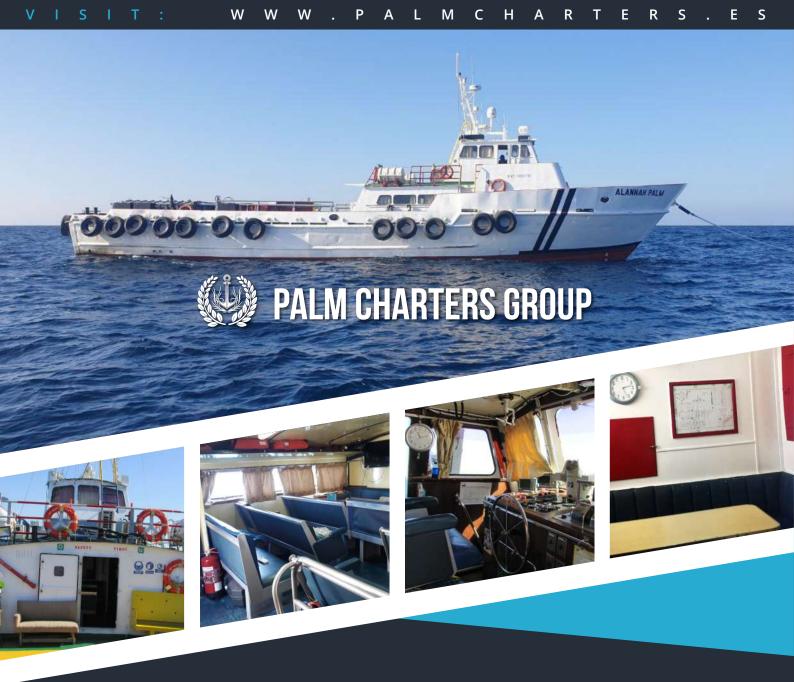

## ALANNAH PALM

1875 BHP TRIPLE SCREW CREW BOAT, AREA: GULF OF OMAN.

A Safe and comfortable accommodation vessel for shuttle runs to shore for passengers and supply operations. MV ALANNAH PALM can resupply at sea along with numerous supply and bunker providers to support Palm Charters' own vessels and Logistics platforms. It guarantees the good performance of the business and services all the time, providing bunkers and supplies to other logistic support vessels and Palm Charters itself.

## SHIP PARTICULARS

| <b>TYPE:</b> Crew Boat / Supply Vessel |
|----------------------------------------|
| CALL SIGN: A6E2014                     |
| FLAG: Mongolia                         |
| IMO NUMBER: 8825781                    |
| LENGTH OVER ALL: 31,59m                |
| <b>BEAM:</b> 6,75m                     |
| MAX SPEED: 14 Knots                    |
| SERVICE SPEED: 12 Knots                |
| <b>SEATS:</b> 54                       |
| MACHINERY:                             |
| Main Engines: 3                        |