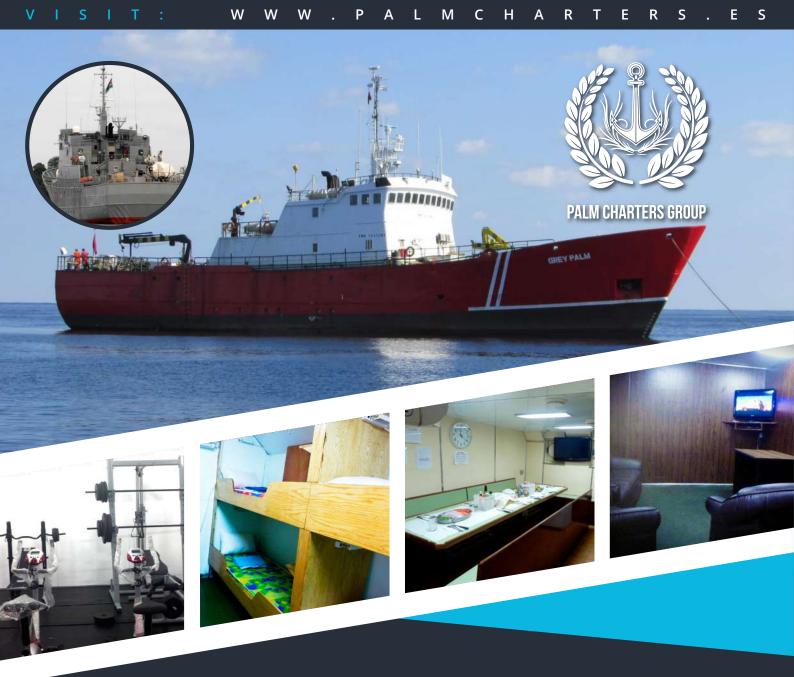

## GREY PALM LOGISTICS PLATFORM. RVP Lat 09-00.0N, 067-00.0E

Secure storage of security equipment and good hospitality for security teams. Operations are carried out by RHIBs for increased safety and minimize operational times. With many years of experience and comfortable accommodation for 105 passengers including free Wi-Fi and gym equipment.

GREY PALM has an outstanding track record of completing operations in a safe, professional and timely manner.

## SHIP PARTICULARS

TYPE: SUPPLY LOGISTICS PLATFORM
CALL SIGN: IVDV7

FLAG: Mongolia

**IMO NUMBER:** 7115567

LENGTH OVER ALL: 50.7m

BEAM: 10.3m

**CLIENTS ACCOMMODATION: 105** 

**CREW:** 15

WIFI INTERNET: Available all around the ship
GYMNASIUM

**FOOD AUTONOMY:** Frozen for 90 days, Fresh for 20 days (100 people)