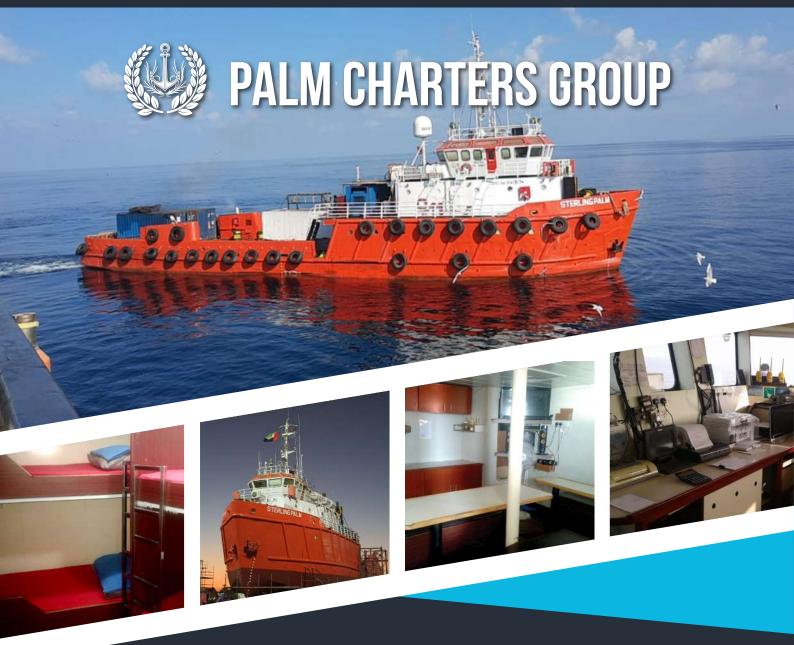

## SUPPLY VESSEL. RED SEA 17° 12'N O39° 48'E

A Safe and comfortable accommodation and supply vessel for security personnel to rest and recuperate. Air conditioned accommodation for 42 passengers and 11 crew members. Wide experience of providing good quality hospitality.

MV STERLING PALM can resupply at sea along with numerous supply and bunkers providers to support Palm Charters own vessels and Logistics platforms. It guarantees the good performance of the business and services all the time, providing bunkers and supplies to other logistic support vessels and Palm Charters itself.

### SHIP PARTICULARS

**TYPE:** Tug / Supply Vessel

**CALL SIGN:** JVBQ7

FLAG: Mongolia

**IMO NUMBER:** 8413174

**LENGTH OVER ALL:** 40.97m

**BEAM:** 10.6m

**CLIENTS ACCOMMODATION: 42** 